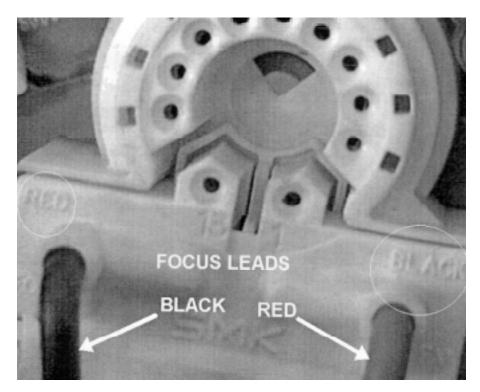

The Red colored Focus Lead from the FBT is connected at the J001 input marked "BLACK". The Black colored Focus Lead from the FBT is connected at the J001

input marked "RED". Refer to illustration below.

**Solution:** Please note the following when the FBT, J001, or the A Board are replaced. The correct Focus Lead connection is with the wire jacket colors reversed from the

imprinted labels on the J001 CRT Socket. Refer to illustration below.

## J001 CRT Socket Focus Leads on the A Board

Reference: FPR T0337; J. Grose PRINTED IN USA